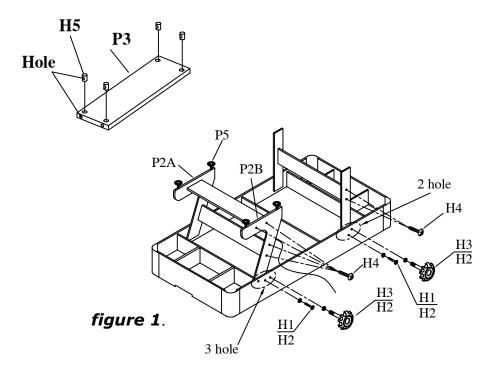

## **ASSEMBLY INSTRUCTIONS**

WARNING: ASSEMBLE THIS TABLE WITH 2 PERSON

- 1.Place MAIN ASSEMBLY with playing side down on clean flat surface, on top of shipping carton.
- 2. Assemble each leg **P2(A)/P2(B)** by using bolts **H1,H3** and washers **H2**.
- 3. Insert the nut **H5** into the hole of the **leg panels P3** as shownin **figure 1**. The hole of the nut align the hole of the panels.
- 4. Assemble leg panel **P3** by using screw **H4.** as shown in **figure 1**.
- 5. Attach the leg levelers **P5** as shown in **figure 1**.