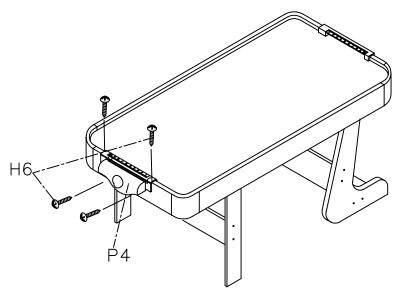

## **ASSEMBLY INSTRUCTIONS**

WARNING: ASSEMBLE THIS TABLE WITH 2 PERSON

6. Install the two sets of BALL CATCHER **P4** with 1/2" ROUND HEAD PHILLIPS SCREW **H6**.

figure 2