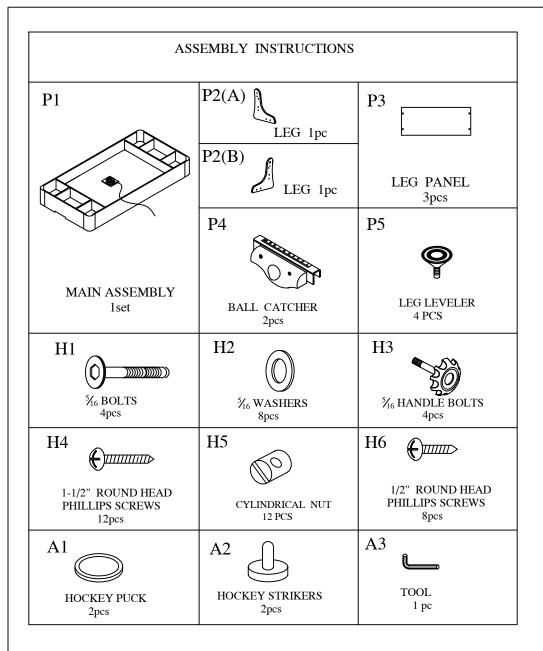

## **ASSEMBLY INSTRUCTIONS**

WARNING: ASSEMBLE THIS TABLE WITH 2 PERSON

6. Install the two sets of BALL CATCHER **P4** with 1/2" ROUND HEAD PHILLIPS SCREW **H6**.



figure 2

## HOCKEY TABLE ASSEMBLY INSTRUCTIONS **PEGASI**





## **ASSEMBLY INSTRUCTIONS**

WARNING: ASSEMBLE THIS TABLE WITH 2 PERSON

- 1.Place MAIN ASSEMBLY with playing side down on clean flat surface, on top of shipping carton.
- 2. Assemble each leg **P2(A)/P2(B)** by using bolts **H1,H3** and washers **H2**.
- 3. Insert the nut **H5** into the hole of the **leg panels P3** as shownin **figure 1**. The hole of the nut align the hole of the panels.
- 4. Assemble leg panel **P3** by using screw **H4.** as shown in **figure 1**.
- 5. Attach the leg levelers **P5** as shown in **figure 1**.